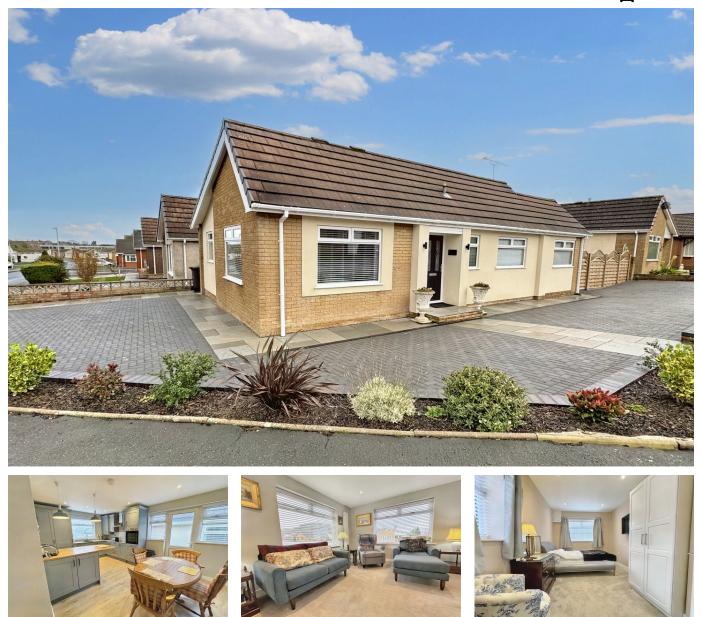

## 1 Penrhiw, Abergele, Conwy, LL22 8EJ £295.000

🛤 3 🚰 2 🚘 2

PETER LARGE

ESTATE AGENTS ———

Positioned on a corner plot, being within easy walking distance to the town centre, this stunning, fully refurbished detached bungalow is available with no forward chain. Having been extended (into the former garage) the accommodation is extremely well presented and includes a beautifully designed kitchen/dining room plus utility room, a bright lounge, three bedrooms, one with ensuite, and a modern shower room. Externally there is an impressive block paved driveway allowing ample off-street parking, alongside pretty ornamental flower borders. The rear area is also low maintenance and is fully enclosed with a storage shed, greenhouse and lovely views of the Tan Y Gopa woodlands.

## Key Features

- · Immaculate detached bungalow
- Corner plot
- Fully refurbished
- Impressive driveway providing off-street parking
- EPC C

Three bedrooms

PETER LARGE

- Kitchen/Dining room
- Modernized property
- Close to the town centre
- · Council Tax Band D